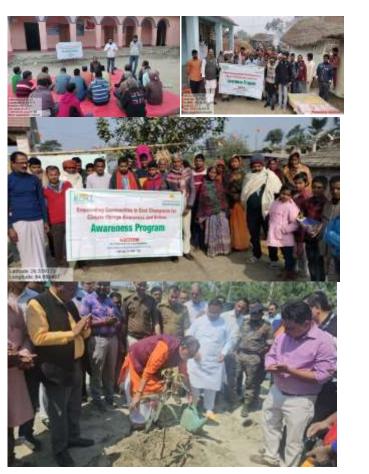

9 Empowering Communities for Climate Change Awareness and Action in East Champaran, Bihar. REMC Ltd. Is providing financial support to an NGO "Kaushalya Foundation " for Tree Plantation, Painting, Wall Cloth Bag Distribution, Awareness program and Pamphlet distribution for Say No to plastic, Reducing Carbon foot print, Water Conservation and Developing Water fountain.