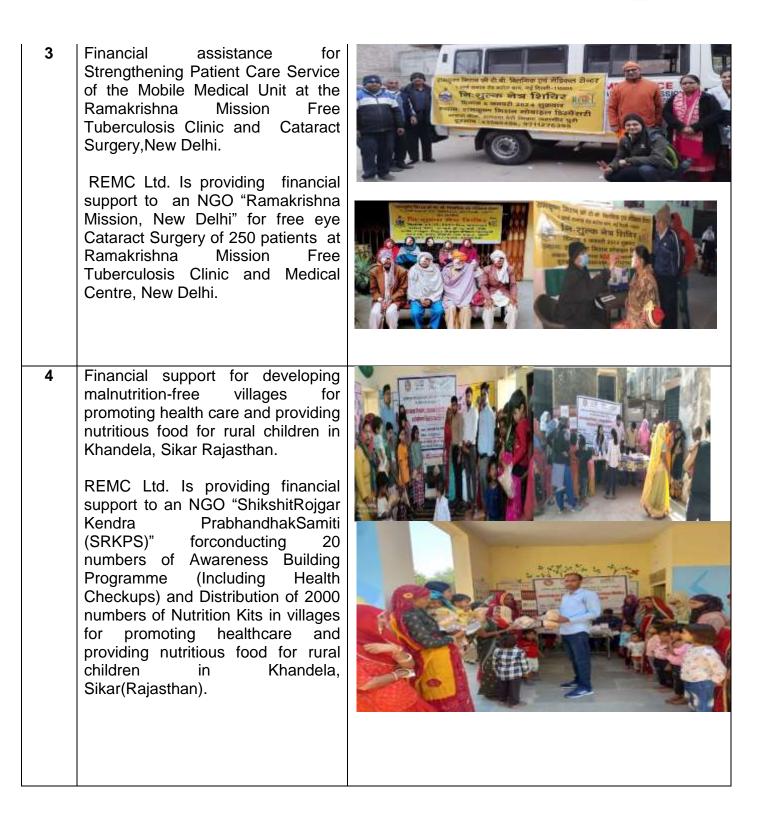

| 7 | Financial support for Kartavya Path<br>Blogs & Kartavya Path Dialogues to<br>enhance knowledge about current<br>affairs and Public policy in the<br>country ,encouraging research<br>opportunity in field of public policy<br>and Governance.<br>REMC Ltd. is providing financial<br>support to an NGO<br>"NiravadyaFoundation for spreading<br>knowledge & Awareness among<br>Students & Youth regarding current<br>affairs, Public Policies, Governance<br>Modules.                                                                                 | <complex-block></complex-block> |
|---|-------------------------------------------------------------------------------------------------------------------------------------------------------------------------------------------------------------------------------------------------------------------------------------------------------------------------------------------------------------------------------------------------------------------------------------------------------------------------------------------------------------------------------------------------------|---------------------------------|
| 8 | Financial support to Enhanced<br>livelihood program for women<br>through skill development and<br>Education & Childhood<br>development program for kids of<br>underprivileged section of urban<br>slums of Dehradun, Uttrakhand.<br>REMC Ltd. is providing Financial<br>support to an NGO "Navkiran<br>Education & Welfare Society,<br>Dehradun" for providing sewing<br>machines (appro. 15 nos) alongwith<br>and skill to improve livelihood and<br>to provide basic education ,moral<br>values & awareness about health &<br>hygiene for Children. |                                 |